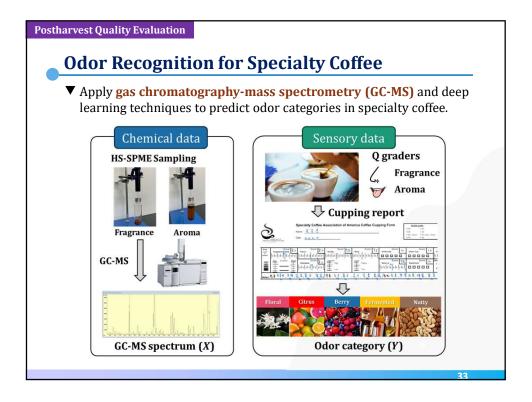

| Acidity     | 0.086 | 0.014         | 0.119 | 0.022     |
| Mean Absolute Error (MAE)<br>$\frac{1}{n}\sum_{i=1}^{n}  y_i - \hat{y}_i $ | Body        | 0.100 | 0.016         | 0.121 | 0.029     |
|                                                                            | Balance     | 0.121 | 0.027         | 0.157 | 0.038     |
|                                                                            | Overall     | 0.119 | 0.025         | 0.156 | 0.035     |
|                                                                            | Average     | 0.111 | 0.025         | 0.135 | 0.031     |
| Mean Squared Error (MSE)                                                   | Summary:    |       |               |       |           |