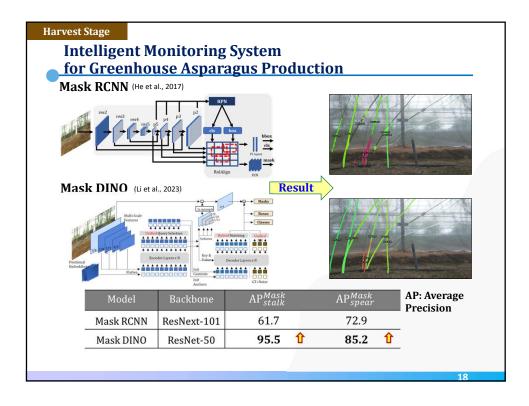

| ▼ Blending Model Per                                                       | formance    | -     | •             |       |           |
|----------------------------------------------------------------------------|-------------|-------|---------------|-------|-----------|
| Scoring Criterion                                                          |             | MAE   | former<br>MSE | MAE   | RU<br>MSE |
| Score:                                                                     | Frag./Aroma | 0.113 | 0.027         | 0.123 | 0.029     |
|                                                                            | Flavor      | 0.118 | 0.030         | 0.130 | 0.032     |
|                                                                            | Aftertas