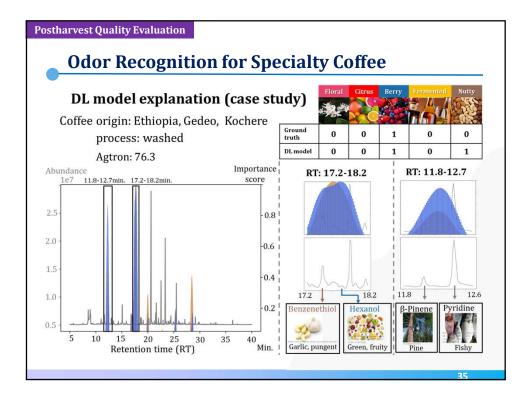

| Acidity     | 0.086 | 0.014         | 0.119 | 0.022     |
| Mean Absolute Error (MAE)<br>$\frac{1}{n}\sum_{i=1}^{n}  y_i - \hat{y}_i $ | Body        | 0.100 | 0.016         | 0.121 | 0.029     |
|                                                                            | Balance     | 0.121 | 0.027         | 0.157 | 0.038     |
|                                                                            | Overall     | 0.119 | 0.025         | 0.156 | 0.035     |
|                                                                            | Average     | 0.111 | 0.025         | 0.135 | 0.031     |
| Mean Squared Error (MSE)                                                   | Summary:    |       |               |       |           |