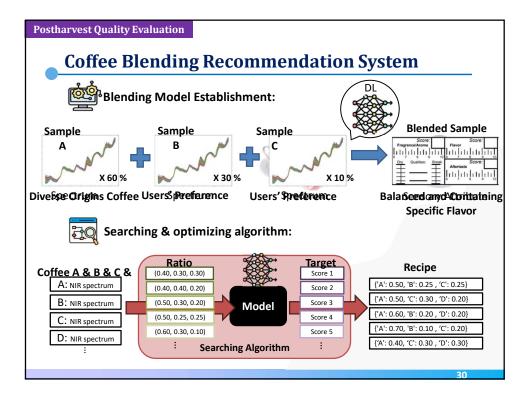

| ▼ Blending Model Per                                                       | formance    | -     | •             |       |           |
|----------------------------------------------------------------------------|-------------|-------|---------------|-------|-----------|
| Scoring Criterion                                                          |             | MAE   | former<br>MSE | MAE   | RU<br>MSE |
| Score:                                                                     | Frag./Aroma | 0.113 | 0.027         | 0.123 | 0.029     |
|                                                                            | Flavor      | 0.118 | 0.030         | 0.130 | 0.032     |
|                                                                            | Aftertaste  | 0.122 | 0.032