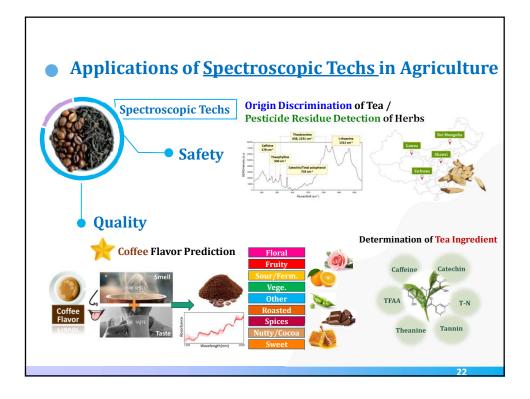

| ▼ Blending Model Per                                                       | formance    | -     | •             |       |           |
|----------------------------------------------------------------------------|-------------|-------|---------------|-------|-----------|
| Scoring Criterion                                                          |             | MAE   | former<br>MSE | MAE   | RU<br>MSE |
| Score:                                                                     | Frag./Aroma | 0.113 | 0.027         | 0.123 | 0.029     |
|                                                                            | Flavor      | 0.118 | 0.030         | 0.130 | 0.032     |
|                                                                            | Aftertaste  | 0.