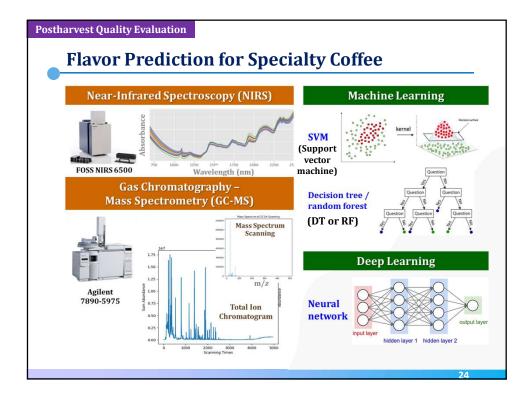

| ▼ Blending Model Per                                                       | formance    | -     | •             |       |           |
|----------------------------------------------------------------------------|-------------|-------|---------------|-------|-----------|
| Scoring Criterion                                                          |             | MAE   | former<br>MSE | MAE   | RU<br>MSE |
| Score:                                                                     | Frag./Aroma | 0.113 | 0.027         | 0.123 | 0.029     |
|                                                                            | Flavor      | 0.118 | 0.030         | 0.130 | 0.032     |
|                                                                            | Aftertaste  | 0.122