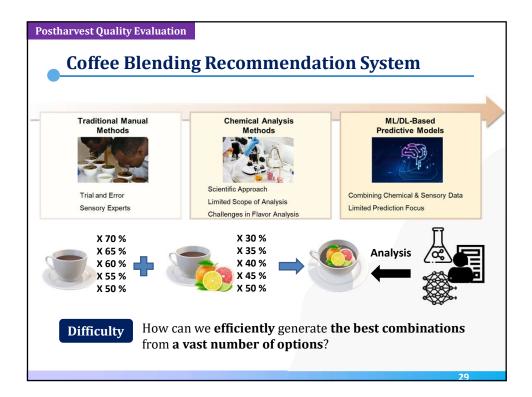

| ▼ Blending Model Per                                                       | formance    | -     | •             |       |           |
|----------------------------------------------------------------------------|-------------|-------|---------------|-------|-----------|
| Scoring Criterion                                                          |             | MAE   | former<br>MSE | MAE   | RU<br>MSE |
| Score:                                                                     | Frag./Aroma | 0.113 | 0.027         | 0.123 | 0.029     |
|                                                                            | Flavor      | 0.118 | 0.030         | 0.130 | 0.032     |
|                                                                            | Aftertaste  | 0.122 | 0.032