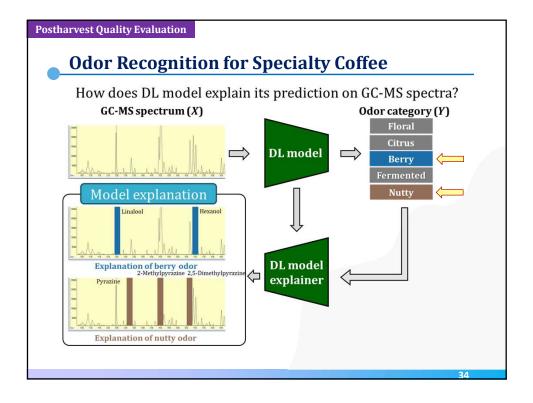

| Acidity     | 0.086 | 0.014         | 0.119 | 0.022     |
| Mean Absolute Error (MAE)<br>$\frac{1}{n}\sum_{i=1}^{n}  y_i - \hat{y}_i $ | Body        | 0.100 | 0.016         | 0.121 | 0.029     |
|                                                                            | Balance     | 0.121 | 0.027         | 0.157 | 0.038     |
|                                                                            | Overall     | 0.119 | 0.025         | 0.156 | 0.035     |
|                                                                            | Average     | 0.111 | 0.025         | 0.135 | 0.031     |
| Mean Squared Error (MSE)                                                   | Summary:    |       |               |       |           |