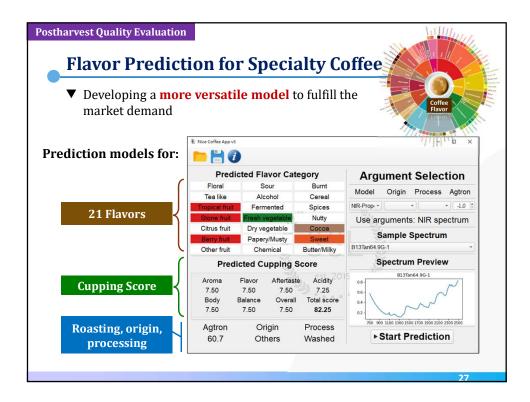

| ▼ Blending Model Per                                                       | formance    | -     | •             |       |           |
|----------------------------------------------------------------------------|-------------|-------|---------------|-------|-----------|
| Scoring Criterion                                                          |             | MAE   | former<br>MSE | MAE   | RU<br>MSE |
| Score:                                                                     | Frag./Aroma | 0.113 | 0.027         | 0.123 | 0.029     |
|                                                                            | Flavor      | 0.118 | 0.030         | 0.130 | 0.032     |
|                                                                            | Aftertaste  | 0.122 | 0.03