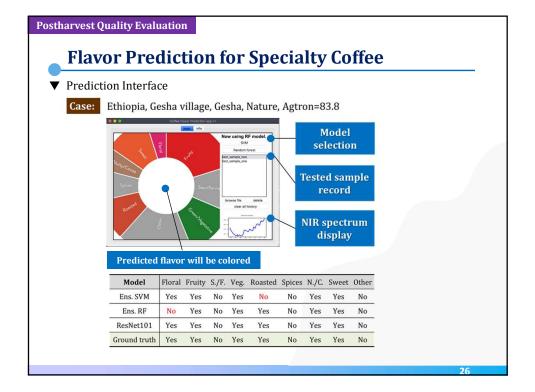

| ▼ Blending Model Per                                                       | formance    | -     | •             |       |           |
|----------------------------------------------------------------------------|-------------|-------|---------------|-------|-----------|
| Scoring Criterion                                                          |             | MAE   | former<br>MSE | MAE   | RU<br>MSE |
| Score:                                                                     | Frag./Aroma | 0.113 | 0.027         | 0.123 | 0.029     |
|                                                                            | Flavor      | 0.118 | 0.030         | 0.130 | 0.032     |
|                                                                            | Aftertaste  | 0.122 | 0.