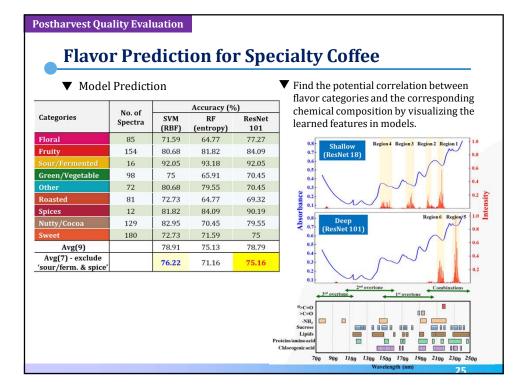

| ▼ Blending Model Per                                                       | formance    | -     | •             |       |           |
|----------------------------------------------------------------------------|-------------|-------|---------------|-------|-----------|
| Scoring Criterion                                                          |             | MAE   | former<br>MSE | MAE   | RU<br>MSE |
| Score:                                                                     | Frag./Aroma | 0.113 | 0.027         | 0.123 | 0.029     |
|                                                                            | Flavor      | 0.118 | 0.030         | 0.130 | 0.032     |
|                                                                            | Aftertaste  | 0.122 | 0.032         | 0.137 | 0.032     |
|                                                                            | Acidity     | 0.086 | 0.014         | 0.119 | 0.022     |
| Mean Absolute Error (MAE)<br>$\frac{1}{n}\sum_{i=1}^{n}  y_i - \hat{y}_i $ | Body        | 0.100 | 0.016         | 0.121 | 0.029     |
|                                                                            | Balance     | 0.121 | 0.027         | 0.157 | 0.038     |
|                                                                            | Overall     | 0.119 | 0.025         | 0.156 | 0.035     |
|                                                                            | Average     | 0.111 | 0.025         | 0.135 | 0.031     |
| Mean Squared Error (MSE)                                                   | Summary:    |       |               |       |           |